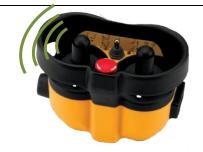

up to 10 KV with drum capacity up to 4,000 Ft cable. Pull by a dozer, the LCR-1200 can go anywhere the shovel need to go. Just one operator using Radio Remote Controls command all functions, as:

- Start/Stop the Diesel engine
- Reel in and out cable drum
- Speed selection

#### **FEATURES**

- Self powered by a Diesel engine.
- Strong chassis and structure
- Radio Remote control
- Control Panel for Manual Operation.
- All proportional hydraulic functions.
- Fairlead to cable guidance.
- Proven High Tension Slip Ring inside.
- Diferent cable sizes
- Up to 10 KV tension.



Picture shown one of three LCR-1200's being towed by a wheel dozer at the same speed of a 2800 MK2 P&H shovel at the Mina Sur minesite, Codelco Chile.

#### HEAVY DUTY ELECTRIC SLIP RING



#### WIRLESS REMOTE CONTROL



#### MANUAL CONTROL PANEL



DEALER: C-0001

Av. Santa Marta 1500, Maipú; Santiago – Chile www.mtmingenieria.cl

Phone: (56-2) 535 3286 Fax: (56-2) 535 1468



## LCR-1200

## LIVE CABLE REEL FOR MINING SHOVELS



| 4,000 Ft   |  |
|------------|--|
| 10 KV      |  |
| 2/0 to 4/0 |  |
| 40 Hp      |  |
| Automatic  |  |
| Manual &   |  |
| Remote     |  |
| 12,000 Lbs |  |
| 12.000 lbs |  |
|            |  |

#### **Optionals:**

- Trailer mount design
- Powered by Electric motor
- Cable Lay-Out Boom

| Α | 8,9 Ft  |
|---|---------|
| В | 16 Ft   |
| С | 11.5 Ft |

### **GENERAL DIMENSIONS**



#### PART DESCRIPTION

| 1 | CHASSIS            | 4 | SLIP RING                  | 7 | ELECTRIC CABINET     |
|---|--------------------|---|----------------------------|---|----------------------|