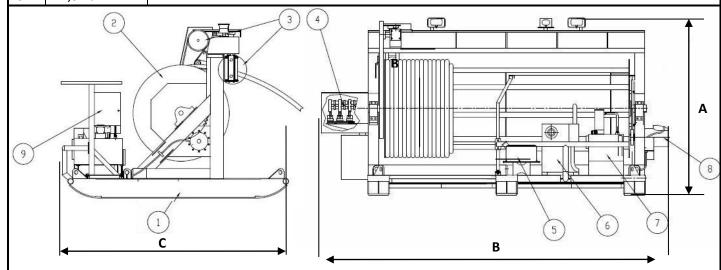

### **GENERAL DIMENSIONS**

#### PART DESCRIPTION

| 1 | CHASSIS            | 4 | SLIP RING                  | 7 | ELECTRIC CABINET     |
|---|--------------------|---|----------------------------|---|----------------------|
| 2 | CABLE DRUMM        | 5 | HYDRAULIC UNIT             | 8 | DRUM DRIVE MECHANISM |
| 3 | AUTOMATIC FAIRLEAD | 6 | DIESEL ENGINE COMPARTEMENT | 9 | CONTROL PANEL        |

#### **Optionals:**

- Trailer mount design
- Powered by Electric motor
- Cable Lay-Out Boom

| Α | 8,9 Ft  |
|---|---------|
| В | 16 Ft   |
| С | 11.5 Ft |