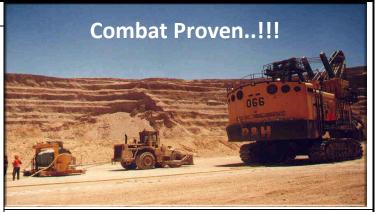

Picture shown one of three LCR-1200's being towed by a wheel dozer at the same speed of a 2800 MK2 P&H shovel at the Mina Sur minesite, Codelco Chile.