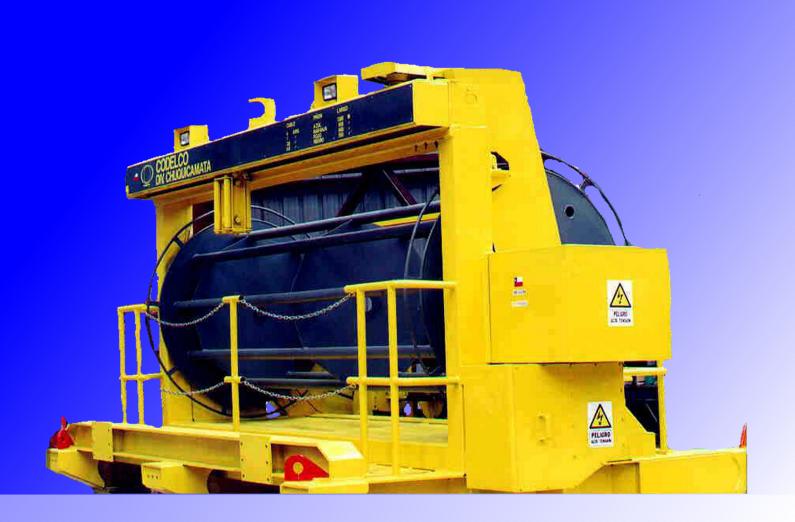

## LIVE CABLE REEL FOR MINING SHOVELS

Self-Powered Live Cable Reel developed to feed electricity to the big mining shovels when travel from one position to a new one.

The LCR-1200 works with most of the mining AWG cables up to 10 KV with drum capacity up to 4,000 Ft cable. Pull by a dozer, the LCR-1200 can go anywhere the shovel need to go. Just one operator using Radio Remote Controls command all functions, as:

#### **FEATURES**

- Self powered by a Diesel engine.
- Strong chassis and structure
- Radio Remote control
- Control Panel for Manual Operation.
- All proportional hydraulic functions.
- Fairlead to cable guidance.
- Proven High Tension Slip Ring inside.
- Diferent cable sizes
- Up to 10 KV tension.

#### PART DESCRIPTION

| 1 | CHASSIS            | 4 | SLIP RING                  | 7 | ELECTRIC CABINET     |
|---|--------------------|---|----------------------------|---|----------------------|
| 2 | CABLE DRUMM        | 5 | HYDRAULIC UNIT             | 8 | DRUM DRIVE MECHANISM |
| 3 | AUTOMATIC FAIRLEAD | 6 | DIESEL ENGINE COMPARTEMENT | 9 | CONTROL PANEL        |