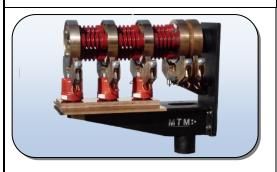

h most of the mining AWG cables up to 10 KV with drum capacity up to 4,000 Ft cable. Pull by a dozer, the LCR-1200 can go anywhere the shovel need to go. Just one operator using Radio Remote Controls command all functions, as:

- Start/Stop the Diesel engine
- Reel in and out cable drum
- Speed selection

#### **FEATURES**

- Self powered by a Diesel engine.
- Strong chassis and structure
- Radio Remote control
- Control Panel for Manual Operation.
- All proportional hydraulic functions.
- Fairlead to cable guidance.
- Proven High Tension Slip Ring inside.
- Diferent cable sizes
- Up to 10 KV tension.



Picture shown one of three LCR-1200's being towed by a wheel dozer at the same speed of a 2800 MK2 P&H shovel at the Mina Sur minesite, Codelco Chile.

#### HEAVY DUTY ELECTRIC SLIP RING



#### WIRLESS REMOTE CONTROL



#### MANUAL CONTROL PANEL



DEALER: C-0001

Av. Santa Marta 1500, Maipú; Santiago – Chile www.mtmingenieria.cl

Phone: (56-2) 535 3286 Fax: (56-2) 535 1468



## LCR-1200

## LIVE CABLE REEL FOR MINING SHOVELS



| 4,000 Ft   |  |
|------------|--|
| 10 KV      |  |
| 2/0 to 4/0 |  |
| 40 Hp      |  |
| Automatic  |  |
| Manual &   |  |
| Remote     |  |
| 12,000 Lbs |  |
| 12.000 lbs |  |
|            |  |

#### **Optionals:**

- Trailer mount design
- Powered by Electric motor
- Cable Lay-Out Boom

| Α | 8,9 Ft  |
|---|---------|
| В | 16 Ft   |
| С | 11.5 Ft |

### **GENERAL DIMENSIONS**



#### PART DESCRIPTION

| 1 | CHASSIS            | 4 | SLIP RING                  | 7 | ELECTRIC CABINET     |
|---|--------------------|---|-------------------------