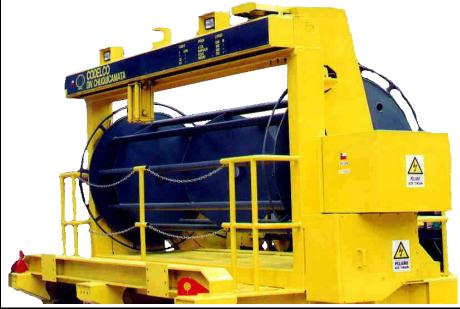

Picture shown one of three LCR-1200's being towed by a wheel dozer at the same speed of a 2800 MK2 P&H shovel at the Mina Sur minesite, Codelco Chile.