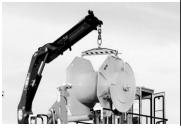

- Powerful INTER 7600 6x4 truck equipped with automatic transmission, Cummins engine 350 HP.
- Reeler turntable +/- 90 degrees rotation based on rack and pinion with twin hydraulic cylinders, given soft control and high torsion moment to place or retrieve cable from long distances.
- Articulated crane with special lifting bar for easy drums load and unload.
- 500 m (1500 Ft) cable capacity on drums.

Two drums mounted allow the cable reeler work with 3000 Ft of electric cable at a time.

A strong rear hydraulic arm can easily place the cable on road, bench cut or road.

Safety guards on cab, catwalks and handrails according with SAE standards.