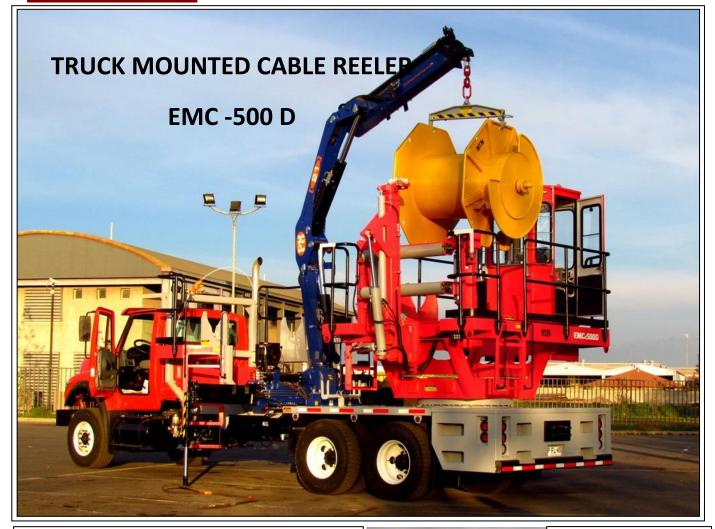

Fabricación y Montaje Industrial

The **Truck Mounted Cable Reeler EMC-500D** is the latest design and meets all requirements for the mining electric cable handling. This new version is easier and safer for the operation, full remote control for crane and reeler, isolated cab and better visibility than the previous models. Its features are:

- Powerful INTER 7600 6x4 truck equipped with automatic transmission, Cummins engine 350 HP.
- Reeler turntable +/- 90 degrees rotation based on rack and pinion with twin hydraulic cylinders, given soft control and high torsion moment to place or retrieve cable from long distances.
- Articulated crane with special lifting bar for easy drums load and unload.
- 500 m (1500 Ft) cable capacity on drums.

Two drums mounted allow the cable reeler work with 3000 Ft of electric cable at a time.

A strong rear hydraulic arm can easily place the cable on road, bench cut or road.

Safety guards on cab, catwalks and handrails according with SAE standards.